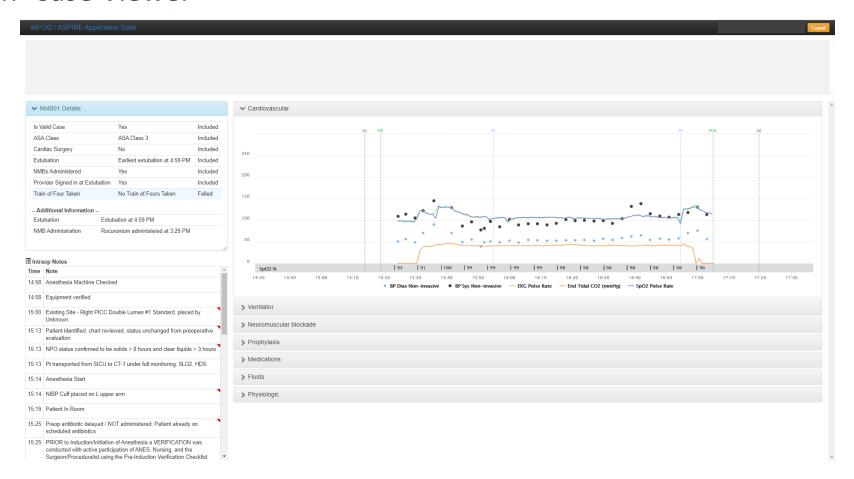

## Click on 'View Case' from the grid above to display intraoperative case information and details in 'Case Viewer'

- If preferred, you may copy the MPOG Case ID from the web Case Viewer (see below) and paste into Case Viewer accessible through the MPOG application suite. This will allow you to review cases in greater detail
- Once you have opened MPOG Case Viewer and searched by 'Patient or Case ID,'
  you may retrieve the MRN from Case Viewer to insert into the institution
  electronic health record to facilitate case review.