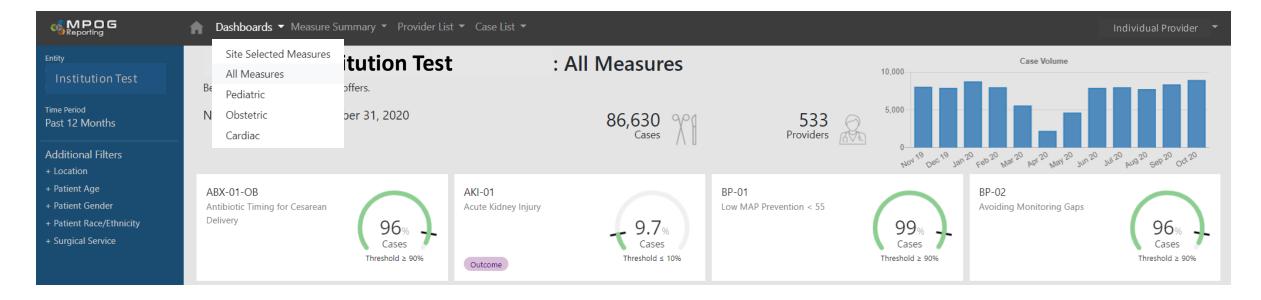

Once you have logged into your account, you will be directed to your Site
Selected Dashboard. Measures displayed here are those that are included in your
institution's monthly provider feedback emails.

• To view performance on all measures MPOG offers, select the 'Dashboards' drop down and select 'All Measures'. Other selections include Pediatric, Obstetric and Cardiac specific measure dashboards

- To review a performance summary for any measure, select the measure of interest via the measure summary drop down or by simply clicking any measure 'card'.
- Each measure displays the institutional performance (or individual performance depending on login permissions) and the targeted performance threshold.