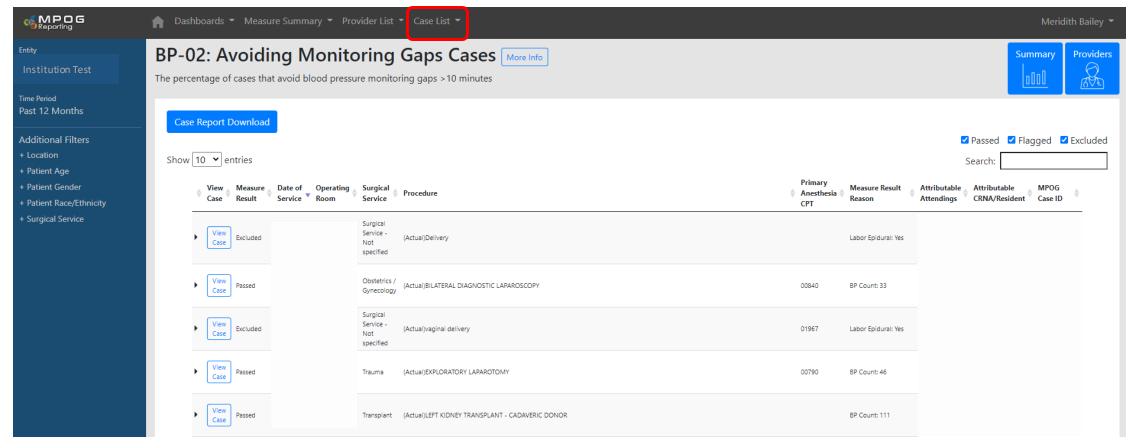

• By selecting the 'Case Lists' tab, all failed, passed, and excluded will appear for the specific measure. You can sort the column headers by clicking the arrows next to the title of each column.