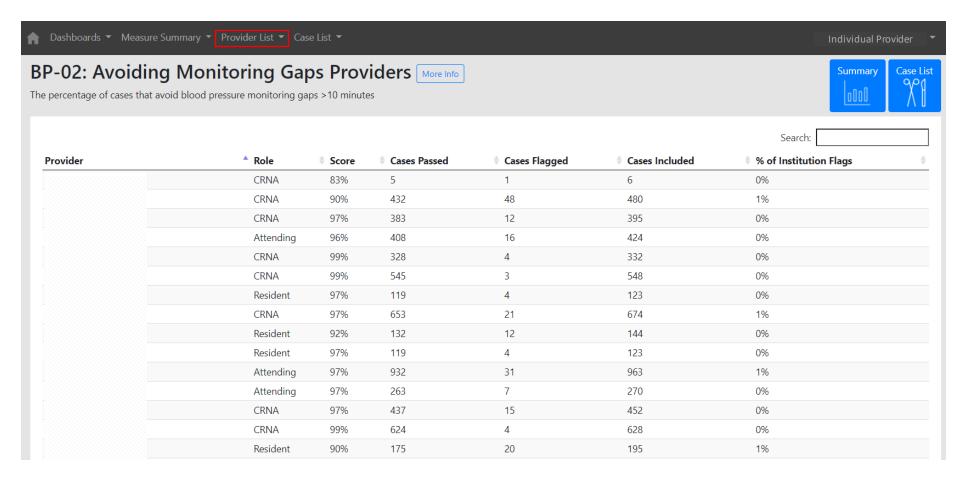

By selecting the 'Providers List' drop down, you can see individual performance for all anesthesia providers within your institution for a particular measure.

- You can sort by Provider, Role, Score, Cases Passed, Cases Flagged, Cases Included, and % Institutional Fails by clicking the column header
- To quickly search for an individual provider, enter their name or AIMS staff ID in the search filter on the right.

|          |        |       |              |               |                | Scarcii.                 |  |
|----------|--------|-------|--------------|---------------|----------------|--------------------------|--|
| Provider | A Role | Score | Cases Passed | Cases Flagged | Cases Included | ♦ % of Institution Flags |  |
| 27020    | CRNA   | 83%   | 5            | 1             | 6              | 0%                       |  |
| 59351    | CRNA   | 90%   | 432          | 48            | 480            | 1%                       |  |