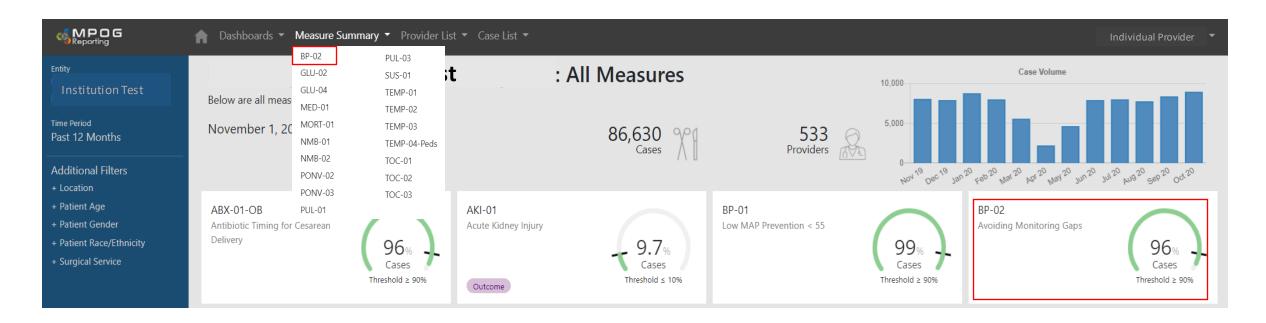

• To view performance on all measures MPOG offers, select the 'Dashboards' drop down and select 'All Measures'. Other selections include Pediatric, Obstetric and Cardiac specific measure dashboards

- To review a performance summary for any measure, select the measure of interest via the measure summary drop down or by simply clicking any measure 'card'.
- Each measure displays the institutional performance (or individual performance depending on login permissions) and the targeted performance threshold.

**Measure Summary**: includes overall performance, case counts, trend over time, breakdown of primary case attribution and breakdown by location.

To review the full measure specification, click on the "More Details" located after the measure description