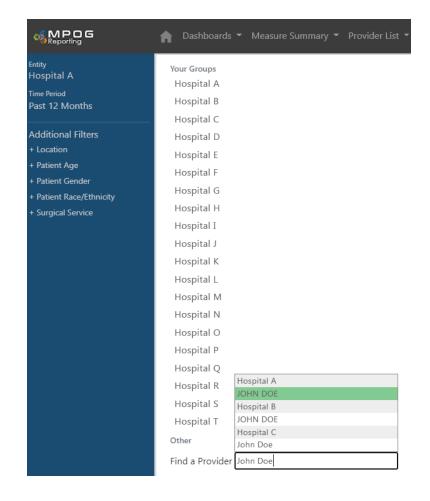

- For ACQRs and QI Champions: You may need to view the dashboard from the perspective of a specific provider in order to better answer questions
- To navigate to a specific provider's view, use 'Find a Provider' at the bottom of the entity dropdown box