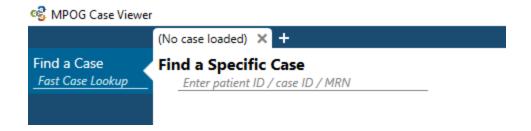

## Click on 'View Case' from the grid above to display intraoperative case information and details in 'Case Viewer'

- If preferred, you may copy the MPOG Case ID from the web Case Viewer (see below) and paste into Case Viewer accessible through the MPOG application suite. This will allow you to review cases in greater detail
- Once you have opened MPOG Case Viewer and searched by 'Patient or Case ID,'
  you may retrieve the MRN from Case Viewer to insert into the institution
  electronic health record to facilitate case review.