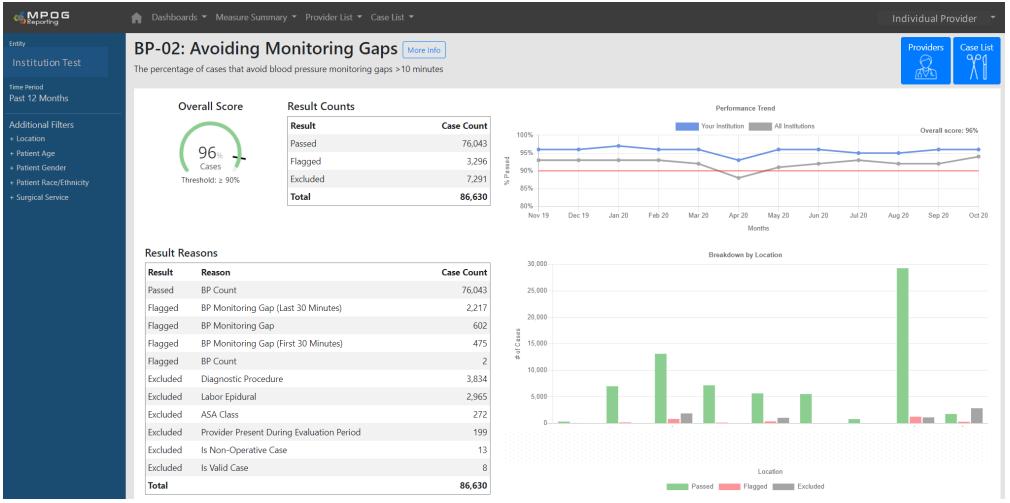

**Measure Summary**: includes overall performance, case counts, trend over time, breakdown of primary case attribution and breakdown by location.

To review the full measure specification, click on the "More Details" located after the measure description

Each measure summary has an anonymized institution comparison graph for benchmarking purposes across all MPOG sites. If your institution is in Michigan, there will be an additional graph comparing sites across the state.