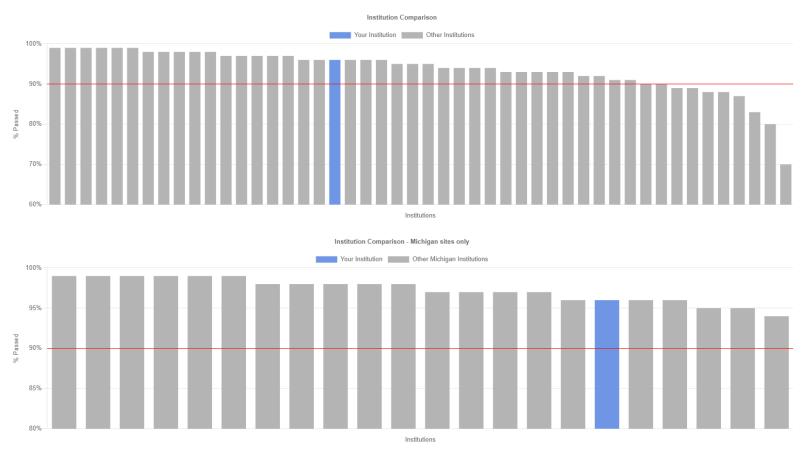

Each measure summary has an anonymized institution comparison graph for benchmarking purposes across all MPOG sites. If your institution is in Michigan, there will be an additional graph comparing sites across the state.