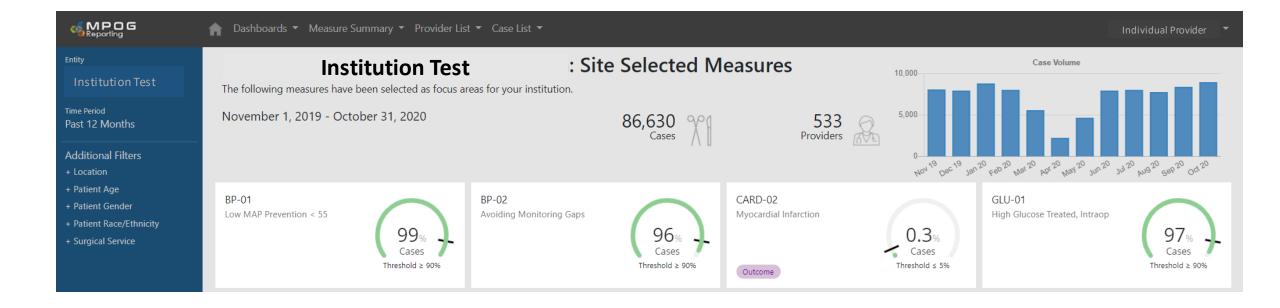

Once you have logged into your account, you will be directed to your Site
Selected Dashboard. Measures displayed here are those that are included in your
institution's monthly provider feedback emails.

• To view performance on all measures MPOG offers, select the 'Dashboards' drop down and select 'All Measures'. Other selections include Pediatric, Obstetric and Cardiac specific measure dashboards

- To review a performance summary for any measure, select the measure of interest via the measure summary drop down or by simply clicking any measure 'card'.
- Each measure displays the institutional performance (or individual performance depending on login permissions) and the targeted performance threshold.