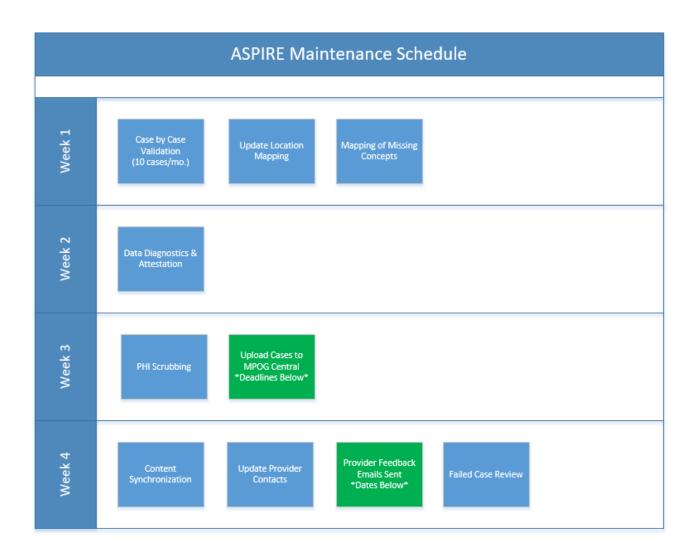

## **2020 DATA UPLOAD SCHEDULE**

| Upload Deadline |                                        | Provider Emails |                                        |
|-----------------|----------------------------------------|-----------------|----------------------------------------|
| 1/15            | 3 <sup>rd</sup> Wednesday of January   | 1/22            | 4 <sup>th</sup> Wednesday of January   |
| 2/19            | 3 <sup>rd</sup> Wednesday of February  | 2/26            | 4 <sup>th</sup> Wednesday of February  |
| 3/18            | 3 <sup>rd</sup> Wednesday of March     | 3/25            | 4 <sup>th</sup> Wednesday of March     |
| 4/15            | 3 <sup>rd</sup> Wednesday of April     | 4/22            | 4 <sup>th</sup> Wednesday of April     |
| 5/20            | 3 <sup>rd</sup> Wednesday of May       | 5/27            | 4 <sup>th</sup> Wednesday of May       |
| 6/17            | 3 <sup>rd</sup> Wednesday of June      | 6/24            | 4 <sup>th</sup> Wednesday of June      |
| 7/15            | 3 <sup>rd</sup> Wednesday of July      | 7/22            | 4 <sup>th</sup> Wednesday of July      |
| 8/19            | 3 <sup>rd</sup> Wednesday of August    | 8/26            | 4 <sup>th</sup> Wednesday of August    |
| 9/16            | 3 <sup>rd</sup> Wednesday of September | 9/23            | 4 <sup>th</sup> Wednesday of September |
| 10/21           | 3 <sup>rd</sup> Wednesday of October   | 10/28           | 4 <sup>th</sup> Wednesday of October   |
| 11/18           | 3 <sup>rd</sup> Wednesday of November  | 11/25           | 4 <sup>th</sup> Wednesday of November  |
| 12/9            | 2 <sup>nd</sup> Wednesday of December  | 12/16           | 3 <sup>rd</sup> Wednesday of December  |

<sup>\*</sup>Uploading site data by the 3<sup>rd</sup> Wednesday of every month will ensure provider emails are sent the 4<sup>th</sup> Wednesday of every month. December 2020 is the exception.