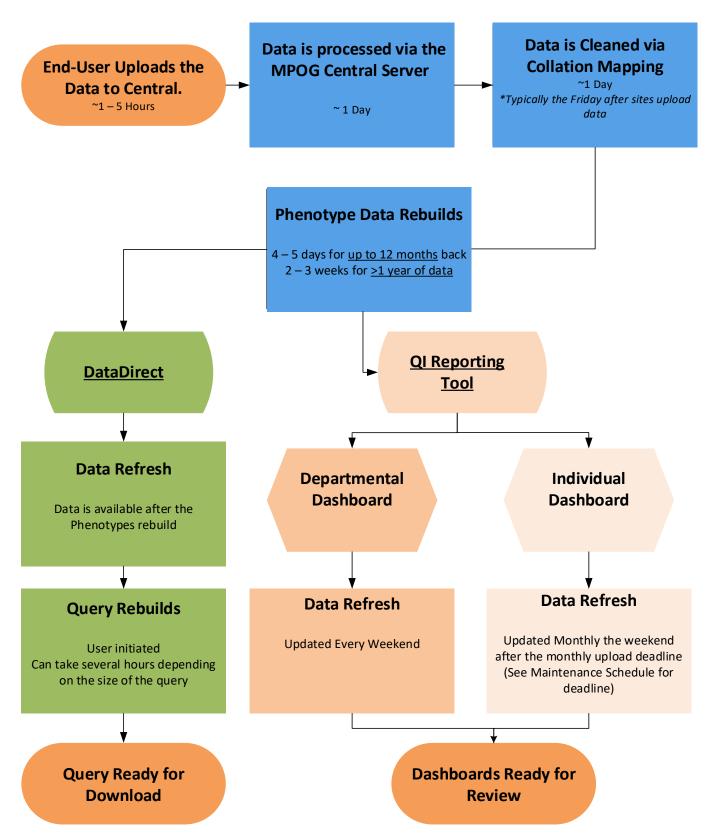

Wednesday of August    | 8/28            | 4 <sup>th</sup> Wednesday of August    |
| 9/18            | 3 <sup>rd</sup> Wednesday of September | 9/25            | 4 <sup>th</sup> Wednesday of September |
| 10/16           | 3 <sup>rd</sup> Wednesday of October   | 10/23           | 4 <sup>th</sup> Wednesday of October   |
| 11/20           | 3 <sup>rd</sup> Wednesday of November  | 11/27           | 4 <sup>th</sup> Wednesday of November  |
| 12/11           | 2 <sup>nd</sup> Wednesday of December  | 12/18           | 3 <sup>rd</sup> Wednesday of December  |

<sup>\*</sup>Uploading site data by the 3<sup>rd</sup> Wednesday of every month will ensure provider emails are sent the 4<sup>th</sup> Wednesday of every month. December 2024 is the exception.



## **MPOG Data Processing Timeline**