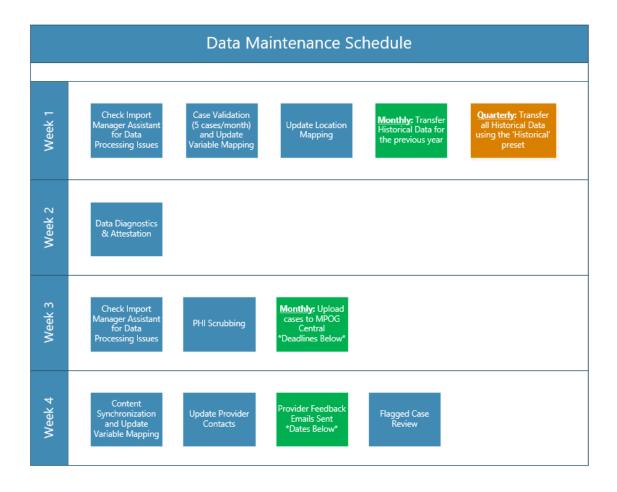

## **2024 DATA UPLOAD SCHEDULE**

| Upload Deadline |                                        | Provider Emails |                                        |
|-----------------|----------------------------------------|-----------------|----------------------------------------|
| 1/17            | 3 <sup>rd</sup> Wednesday of January   | 1/24            | 4 <sup>th</sup> Wednesday of January   |
| 2/21            | 3 <sup>rd</sup> Wednesday of February  | 2/28            | 4 <sup>th</sup> Wednesday of February  |
| 3/20            | 3 <sup>rd</sup> Wednesday of March     | 3/27            | 4 <sup>th</sup> Wednesday of March     |
| 4/17            | 3 <sup>rd</sup> Wednesday of April     | 4/24            | 4 <sup>th</sup> Wednesday of April     |
| 5/15            | 3 <sup>rd</sup> Wednesday of May       | 5/22            | 4 <sup>th</sup> Wednesday of May       |
| 6/19            | 3 <sup>rd</sup> Wednesday of June      | 6/26            | 4 <sup>th</sup> Wednesday of June      |
| 7/17            | 3 <sup>rd</sup> Wednesday of July      | 7/24            | 4 <sup>th</sup> Wednesday of July      |
| 8/21            | 3 <sup>rd</sup> Wednesday of August    | 8/28            | 4 <sup>th</sup> Wednesday of August    |
| 9/18            | 3 <sup>rd</sup> Wednesday of September | 9/25            | 4 <sup>th</sup> Wednesday of September |
| 10/16           | 3 <sup>rd</sup> Wednesday of October   | 10/23           | 4 <sup>th</sup> Wednesday of October   |
| 11/20           | 3 <sup>rd</sup> Wednesday of November  | 11/27           | 4 <sup>th</sup> Wednesday of November  |
| 12/11           | 2 <sup>nd</sup> Wednesday of December  | 12/18           | 3 <sup>rd</sup> Wednesday of December  |

<sup>\*</sup>Uploading site data by the 3<sup>rd</sup> Wednesday of every month will ensure provider emails are sent the 4<sup>th</sup> Wednesday of every month. December 2024 is the exception.