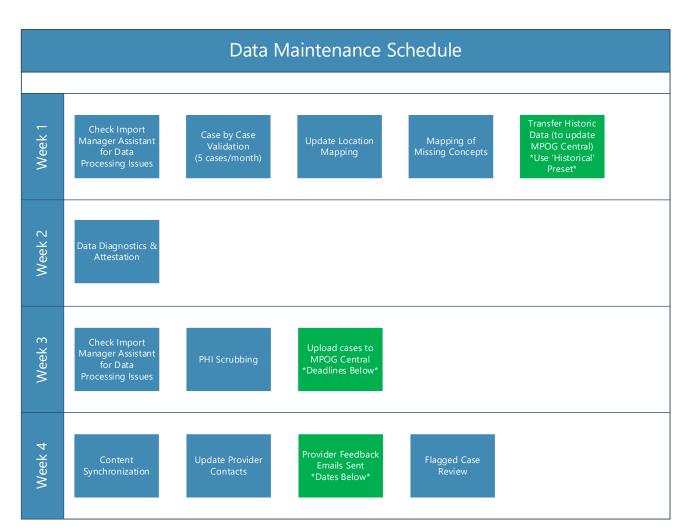

## 2023 DATA UPLOAD SCHEDULE

| Upload Deadline |                                        | Provider Emails |                                        |
|-----------------|----------------------------------------|-----------------|----------------------------------------|
| 1/18            | 3 <sup>rd</sup> Wednesday of January   | 1/25            | 4 <sup>th</sup> Wednesday of January   |
| 2/15            | 3 <sup>rd</sup> Wednesday of February  | 2/22            | 4 <sup>th</sup> Wednesday of February  |
| 3/15            | 3 <sup>rd</sup> Wednesday of March     | 3/22            | 4 <sup>th</sup> Wednesday of March     |
| 4/19            | 3 <sup>rd</sup> Wednesday of April     | 4/26            | 4 <sup>th</sup> Wednesday of April     |
| 5/17            | 3 <sup>rd</sup> Wednesday of May       | 5/24            | 4 <sup>th</sup> Wednesday of May       |
| 6/21            | 3 <sup>rd</sup> Wednesday of June      | 6/28            | 4 <sup>th</sup> Wednesday of June      |
| 7/19            | 3 <sup>rd</sup> Wednesday of July      | 7/26            | 4 <sup>th</sup> Wednesday of July      |
| 8/16            | 3 <sup>rd</sup> Wednesday of August    | 8/23            | 4 <sup>th</sup> Wednesday of August    |
| 9/20            | 3 <sup>rd</sup> Wednesday of September | 9/27            | 4 <sup>th</sup> Wednesday of September |
| 10/18           | 3 <sup>rd</sup> Wednesday of October   | 10/25           | 4 <sup>th</sup> Wednesday of October   |
| 11/15           | 3 <sup>rd</sup> Wednesday of November  | 11/22           | 4 <sup>th</sup> Wednesday of November  |
| 12/13           | 2 <sup>nd</sup> Wednesday of December  | 12/20           | 3 <sup>rd</sup> Wednesday of December  |

\*Uploading site data by the 3<sup>rd</sup> Wednesday of every month will ensure provider emails are sent the 4<sup>th</sup> Wednesday of every month. December 2023 is the exception.