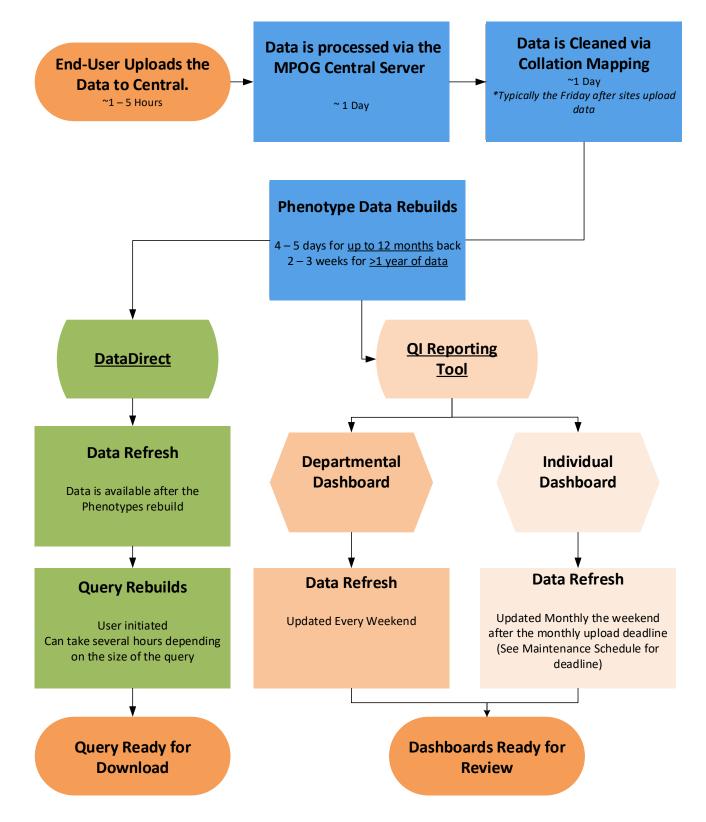

p>rd</sup> Wednesday of August    | 8/23            | 4 <sup>th</sup> Wednesday of August    |
| 9/20            | 3 <sup>rd</sup> Wednesday of September | 9/27            | 4 <sup>th</sup> Wednesday of September |
| 10/18           | 3 <sup>rd</sup> Wednesday of October   | 10/25           | 4 <sup>th</sup> Wednesday of October   |
| 11/15           | 3 <sup>rd</sup> Wednesday of November  | 11/22           | 4 <sup>th</sup> Wednesday of November  |
| 12/13           | 2 <sup>nd</sup> Wednesday of December  | 12/20           | 3 <sup>rd</sup> Wednesday of December  |

\*Uploading site data by the 3<sup>rd</sup> Wednesday of every month will ensure provider emails are sent the 4<sup>th</sup> Wednesday of every month. December 2023 is the exception.



## **MPOG Data Processing Timeline**