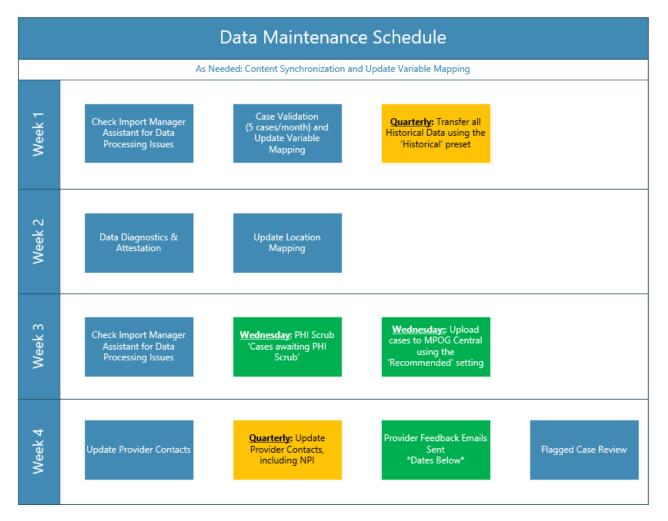

## 2025 DATA UPLOAD SCHEDULE

| Upload Deadline |                                        | QI Reporting Tool (Dashboard) Updates |                                     | Provider Emails |                                        |
|-----------------|----------------------------------------|---------------------------------------|-------------------------------------|-----------------|----------------------------------------|
| 1/15            | 3 <sup>rd</sup> Wednesday of January   | 1/20                                  | 4 <sup>th</sup> Monday of January   | 1/22            | 4 <sup>th</sup> Wednesday of January   |
| 2/19            | 3 <sup>rd</sup> Wednesday of February  | 2/24                                  | 4 <sup>th</sup> Monday of February  | 2/26            | 4 <sup>th</sup> W