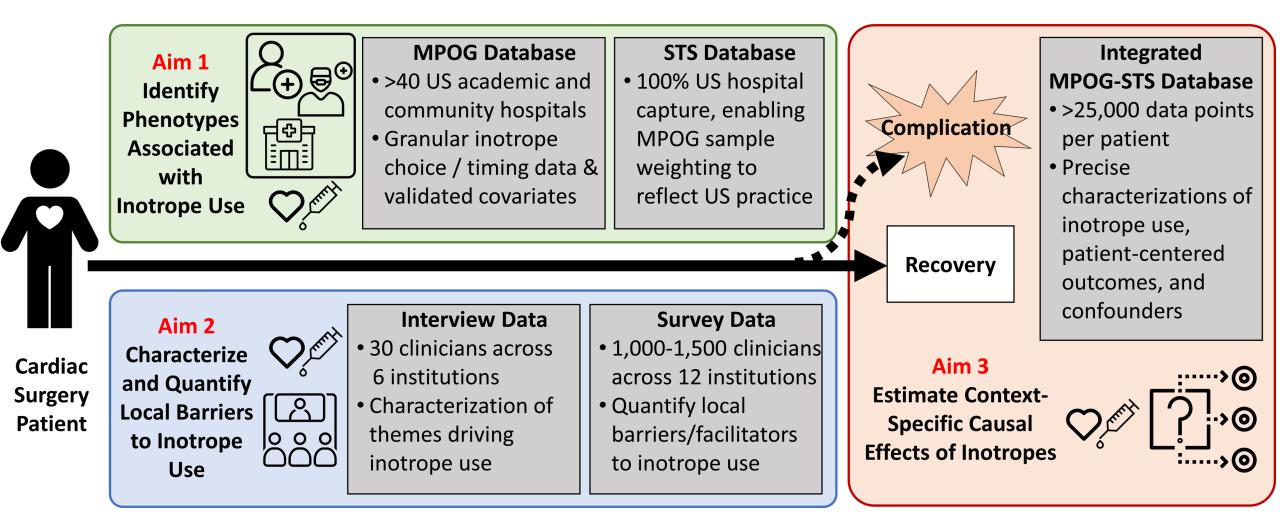

### **The Problem**

Cardiac inotropes have tradeoffs impacting complications after cardiac surgery, yet current evidence fails to capture the nuanced clinical contexts in which they are harmful versus helpful.

# The Big Questions

- What factors currently drive inotrope decision-making?
- What are barriers and facilitators to inotrope practice change?
- Can we use integrated health data to better estimate context-specific causal effects of inotropes on outcomes?

### **CONTRACTION-CS**

PI – Sachin Kheterpal