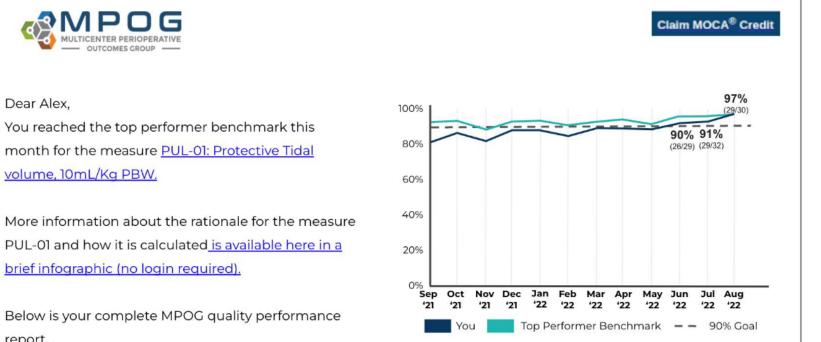

#### Pilot trial completed –

- November 2023 through January 2024 Ο
- 2 MPOG sites  $\bigcirc$

Dear Alex.

volume, 10mL/Kg PBW.

- National trial (including MI sites) coming soon
  - May through October 2024 Ο
  - Opt out participation for all MPOG sites receiving feedback emails Ο

Below is your complete MPOG quality performance report...