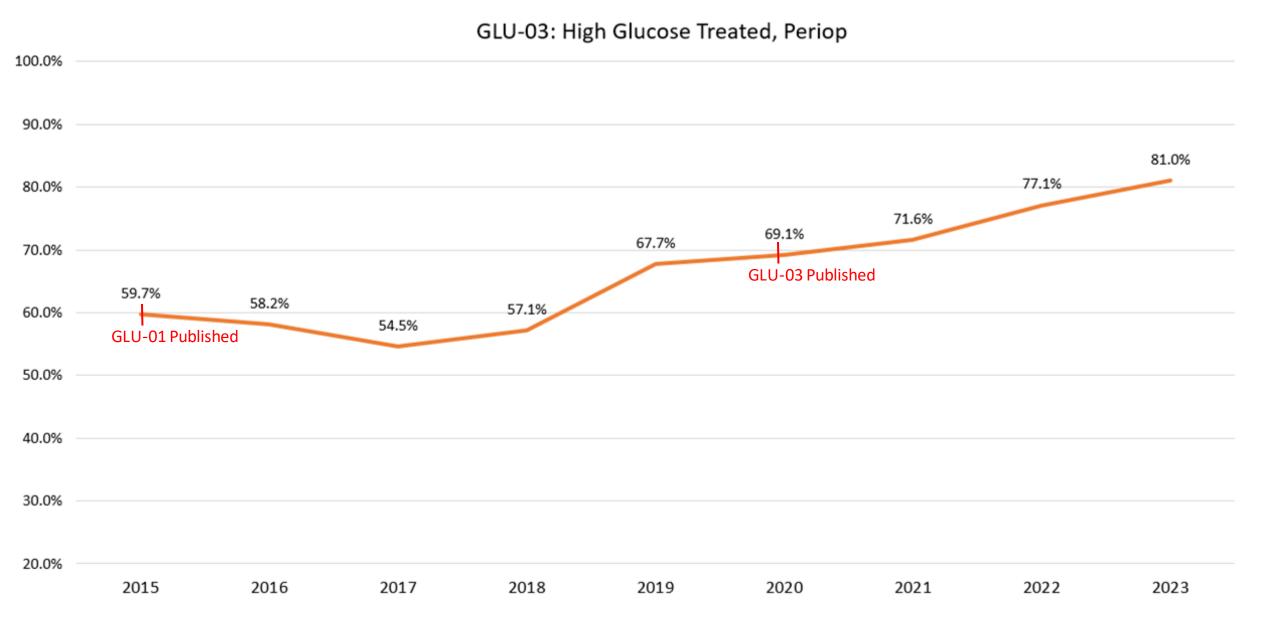

#### Percentage of patients with glucose > 200 mg/dL treated or rechecked within 90 minutes