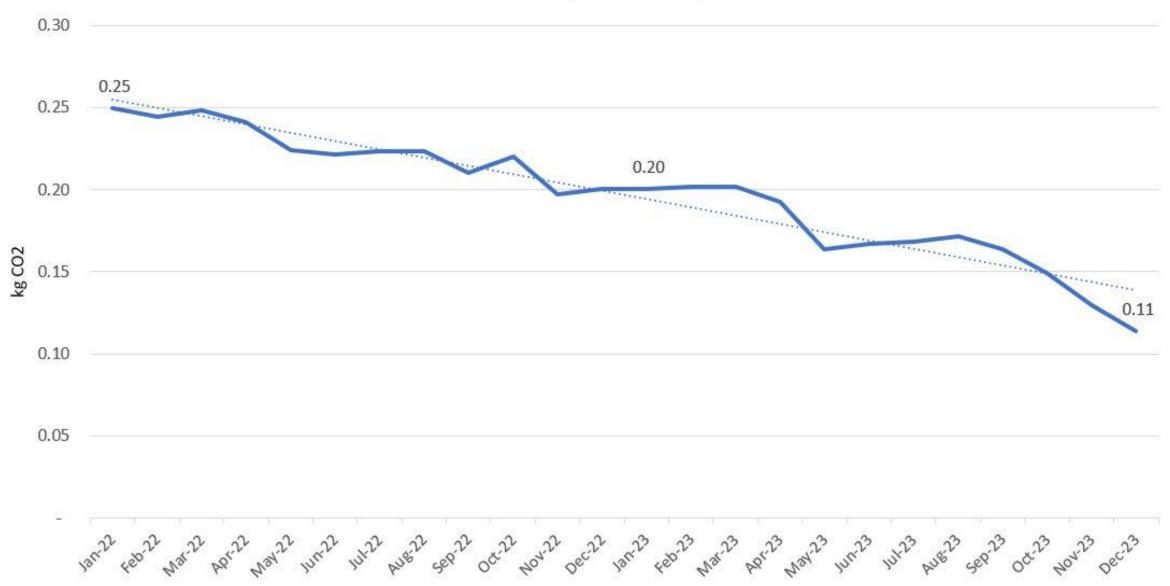

ek, MA RESEARCH FACILITATOR



ASSISTANT



RESEARCH DIRECTOR



Frances Guida Smiatacz ADMINISTRATIVE ASSISTANT



Meridith Wade, MSN, RN PEDIATRIC PROGRAM MANAGER





Robert Schonberger, MD ASSOCIATE



Shushma Vallamkonda DEVELOPER



Andrew Zittleman, MSN, RN CLINICAL INFORMATICS SPECIALIST



**Ronnie Riggar** ADMINISTRATIVE SPECIALIST







Michelle Romanowski DEVELOPER



Anik Sinha DEVELOPER





DATA SCIENTIST















Nirav Shah, MD

QUALITY

IMPROVEMENT

DIRECTOR





#### Percentage of patient with temperature below 36.0 C at the end of the case



#### Percentage of patients with glucose > 200 mg/dL treated or rechecked within 90 minutes



#### Appropriate reversal of neuromuscular blockade



Global warming footprint of cases during maintenance period of anesthesia



#### SUS-02 Total CO2 Equivalents per Minute





# Improved Feedback



PI - Zach Landis Lewis PhD

Does adding a *precisionized* message in the provider feedback email improve measure performance?

~Year 1 - Interviewing providers about their preferences for feedback and building a "pipeline" from/to ASPIRE provider feedback emails

~Year 2 and 3 - Conducting a trial with control (existing emails) and intervention (updated) emails

~Year 4 - disseminating results

# Precision Feedback Trial



#### Pilot trial completed –

- November 2023 through January 2024 Ο
- 2 MPOG sites  $\bigcirc$

Dear Alex.

volume, 10mL/Kg PBW.

- National trial (including MI sites) coming soon
  - May through October 2024 Ο
  - Opt out participation for all MPOG sites receiving feedback emails Ο



Below is