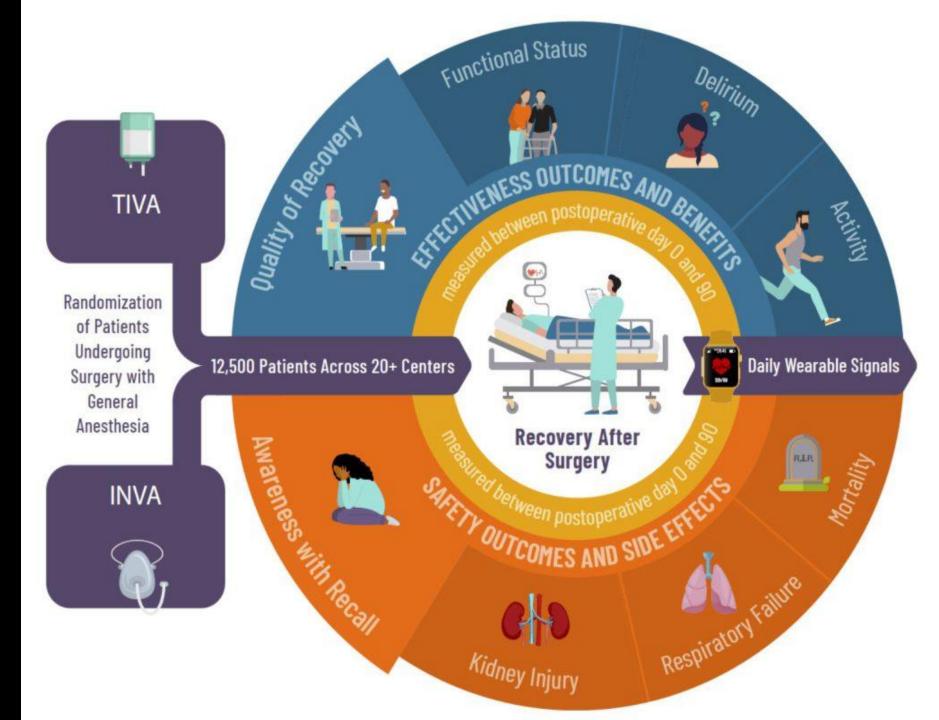

|

PI – Mike Mathis

### **CONTRACTION-CS**

### **The Problem**

Cardiac inotropes have tradeoffs impacting complications after cardiac surgery, yet current evidence fails to capture the nuanced clinical contexts in which they are harmful versus helpful.

# The Big Questions

- What factors currently drive inotrope decision-making?
- What are barriers and facilitators to inotrope practice change?
- Can we use integrated health data to better estimate context-specific causal effects of inotropes on outcomes?

### **CONTRACTION-CS**







PI – Sachin Kheterpal