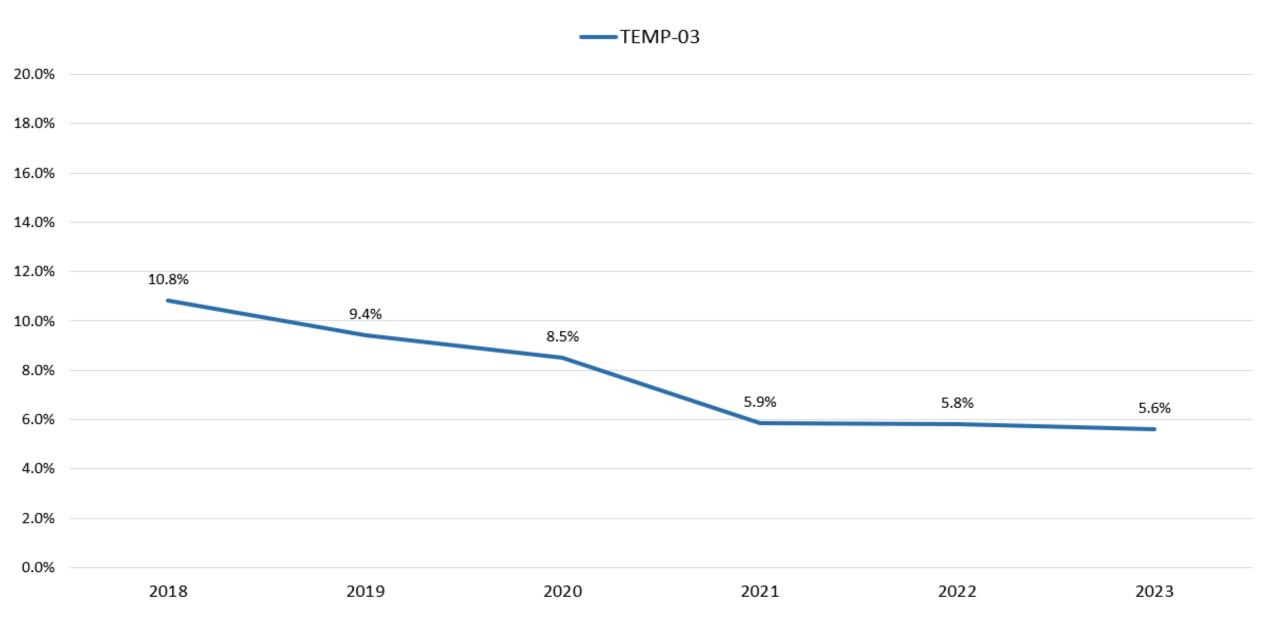

Buehler, MS, RN Michael Burns, MD, PhD CLINICAL PROGRAM FACULTY

1.1

Mark Dehring

TECHNICAL TEAM

MANAGER

Jay Jeong, MSI

DEVELOPER

Mike Mathis, MD

RESEARCH

DIRECTOR

Diana O'Dell, MPH RESEARCH FACILITATOR



Sandy B. Rozek, MA RESEARCH FACILITATOR



ASSISTANT



RESEARCH DIRECTOR



Frances Guida Smiatacz ADMINISTRATIVE ASSISTANT



Meridith Wade, MSN, RN PEDIATRIC PROGRAM MANAGER





Robert Schonberger, MD ASSOCIATE



Shushma Vallamkonda DEVELOPER



Andrew Zittleman, MSN, RN CLINICAL INFORMATICS SPECIALIST



**Ronnie Riggar** ADMINISTRATIVE SPECIALIST







Michelle Romanowski DEVELOPER



Anik Sinha DEVELOPER





DATA SCIENTIST















Nirav Shah, MD

QUALITY

IMPROVEMENT

DIRECTOR





#### Percentage of patient with temperature below 36.0 C at the end of the case



#### Percentage of patients with glucose > 200 mg/dL treated or rechecked within 90 minutes



#### Appropriate reversal of neuromuscular blockade



Global warming footprint of cases during maintenance period of anesthesia



#### SUS-02 Total CO2 Equivalents per Minute





# Improved Feedback



PI - Zach Landis Lewis PhD

Does adding a *precisionized* message in the provider feedback email improve measure performance?

~Year 1 - Interviewing providers about their preferences for feedback and building a "pipeline" from/to ASPIRE provider feedback emails

~Year 2 and 3 - Conducting a trial with control (existing emails) and intervention (updated) emails

~Year 4 - disseminating results

# Precision Feedback Trial



#### Pilot trial completed –

- November 2023 through January 2024 Ο
-