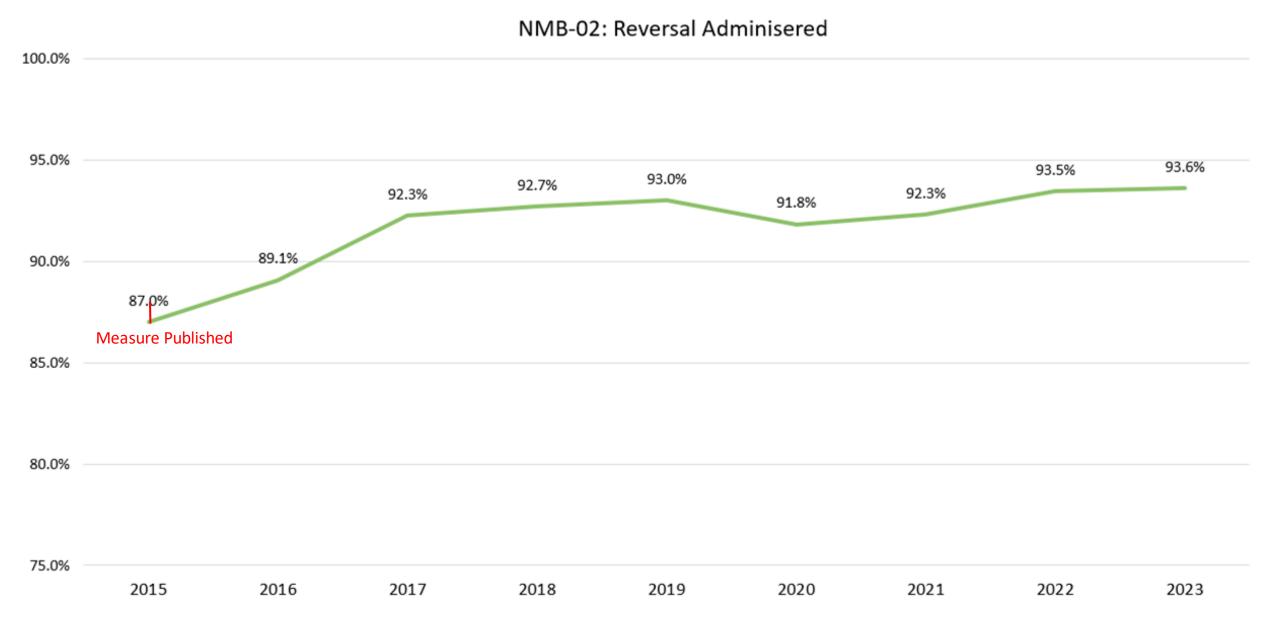

#### Appropriate reversal of neuromuscular blockade

Global warming footprint of cases during maintenance period of anesthesia