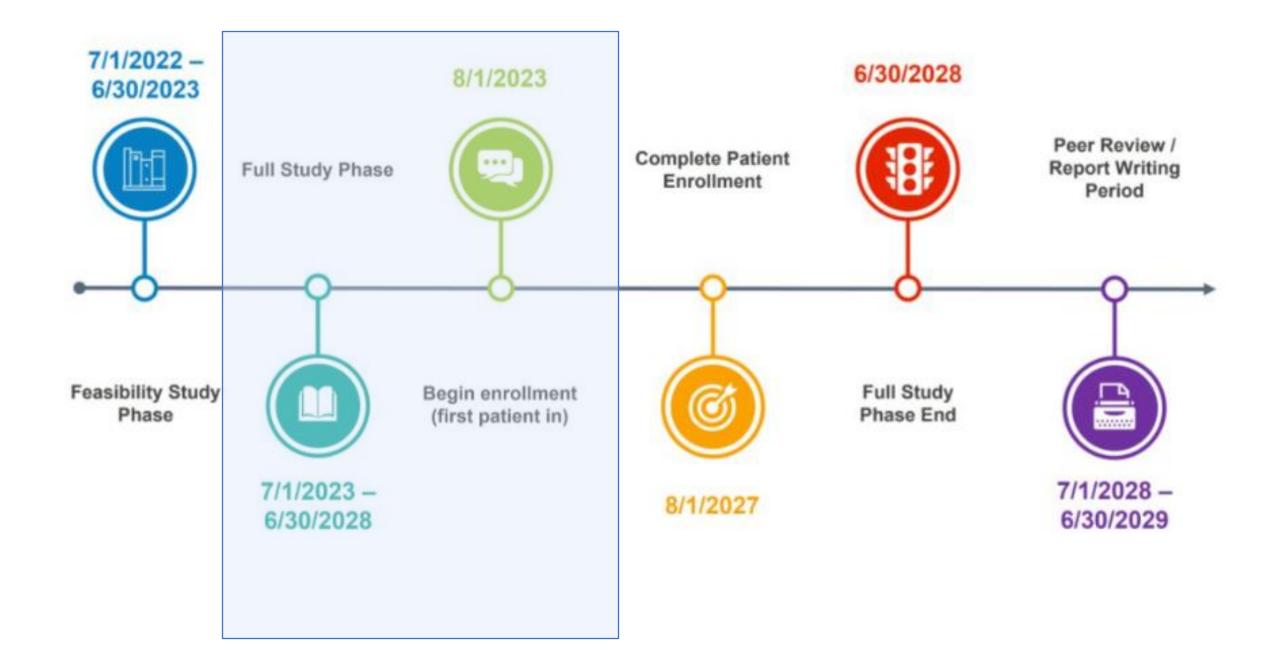

|

PI – Mike Mathis

### **CONTRACTION-CS**

### **The Problem**

Cardiac inotropes have tradeoffs impacting complications after cardiac surgery, yet current evidence fails to capture the nuanced clinical contexts in which they are harmful versus helpful.

# The Big Questions

- What factors currently drive inotrope decision-making?
- What are barriers and facilitators to inotrope practice change?
- Can we use integrated health data to better estimate context-specific causal effects of inotropes on outcomes?

### **CONTRACTION-CS**







PI – Sachin Kheterpal