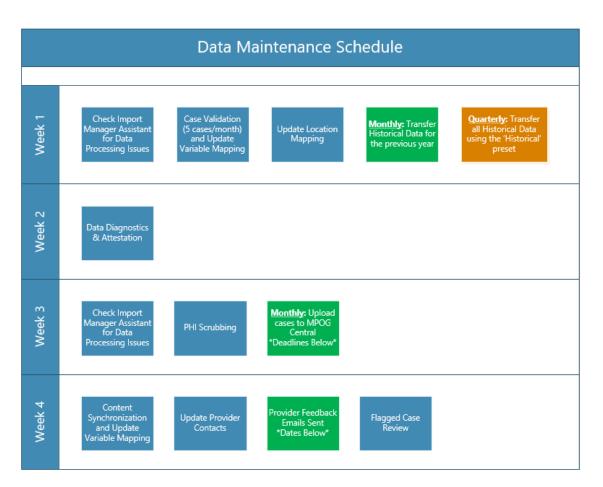

## 2024 DATA UPLOAD SCHEDULE

| Upload Deadline |                                        | Provider Emails |                                        |
|-----------------|----------------------------------------|-----------------|----------------------------------------|
| 1/17            | 3 <sup>rd</sup> Wednesday of January   | 1/24            | 4 <sup>th</sup> Wednesday of January   |
| 2/21            | 3 <sup>rd</sup> Wednesday of February  | 2/28            | 4 <sup>th</sup> Wednesday of February  |
| 3/20            | 3 <sup>rd</sup> Wednesday of March     | 3/27            | 4 <sup>th</sup> Wednesday of March     |
| 4/17            | 3 <sup>rd</sup> Wednesday of April     | 4/24            | 4 <sup>th</sup> Wednesday of April     |
| 5/15            | 3 <sup>rd</sup> Wednesday of May       | 5/22            | 4 <sup>th</sup> Wednesday of May       |
| 6/19            | 3 <sup>rd</sup> Wednesday of June      | 6/26            | 4 <sup>th</sup> Wednesday of June      |
| 7/17            | 3 <sup>rd</sup> Wednesday of July      | 7/24            | 4 <sup>th</sup> Wednesday of July      |
| 8/21            | 3 <sup>rd</sup> Wednesday of August    | 8/28            | 4 <sup>th</sup> Wednesday of August    |
| 9/18            | 3 <sup>rd</sup> Wednesday of September | 9/25            | 4 <sup>th</sup> Wednesday of September |
| 10/16           | 3 <sup>rd</sup> Wednesday of October   | 10/23           | 4 <sup>th</sup> Wednesday of October   |
| 11/20           | 3 <sup>rd</sup> Wednesday of November  | 11/27           | 4 <sup>th</sup> Wednesday of November  |
| 12/11           | 2 <sup>nd</sup> Wednesday of December  | 12/18           | 3 <sup>rd</sup> Wednesday of December  |

\*Uploading site data by the 3<sup>rd</sup> Wednesday of every month will ensure provider emails are sent the 4<sup>th</sup> Wednesday of every month. December 2024 is the exception.