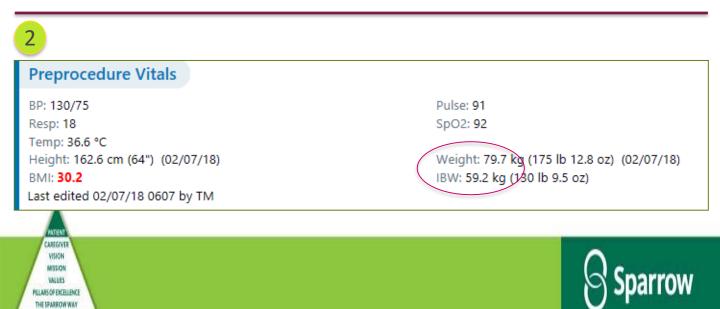

## **Reviewed Anesthesia Staff On:**

- 1. PULM 02 Measures
- 2. Where To Find IBW In EPIC
- Changing Default Vent Settings On Anesthesia Machines

### **PULM 02**

**IBW** 

Success: Median tidal volume ≤ 8 ml/ kg ideal body weight IBW

Threshold: 90% Anesthesia department at 64%