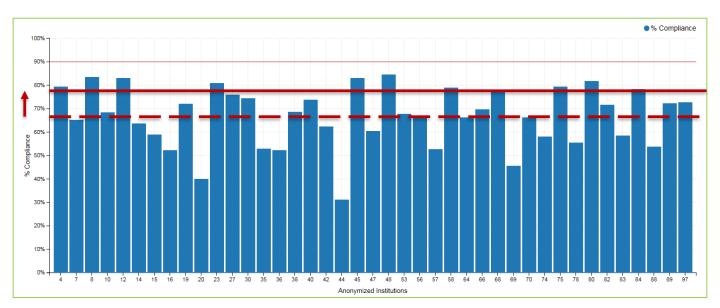

|                  |                           |

### **Default Vent Settings 400 ml Tidal Volume (TV)**

Monthly Gradual Improvement Towards Targeted Goal

| February - Not Implemented |                  |  |  |  |  |  |  |  |  |
|----------------------------|------------------|--|--|--|--|--|--|--|--|
| PUL-01                     | PUL-02           |  |  |  |  |  |  |  |  |
| ✓ 96% Target 90%           | ★ 67% Target 90% |  |  |  |  |  |  |  |  |





# **PULM 02 Ranking**

Compliance By Institution







### **PULM 02 Next Step**

- Add Aspire's IBW/TV Chart To All OR Anesthesia Machines
- Monitor For Improvements

CAREGIVER VISION MISSION VALUES PILLARS OF EXCELLENCE THE SPARROW WAY

|                                              | A S P I R E<br>Automotor instruction in the anti-instrument in the anti |               |       |            |            |            |                 |          |               |               |            |            |            |  |
|----------------------------------------------|---------------------------------------------------------------------------------------------------------------------------------------------------------------------------------------------------------------------------------------------------------------------------------