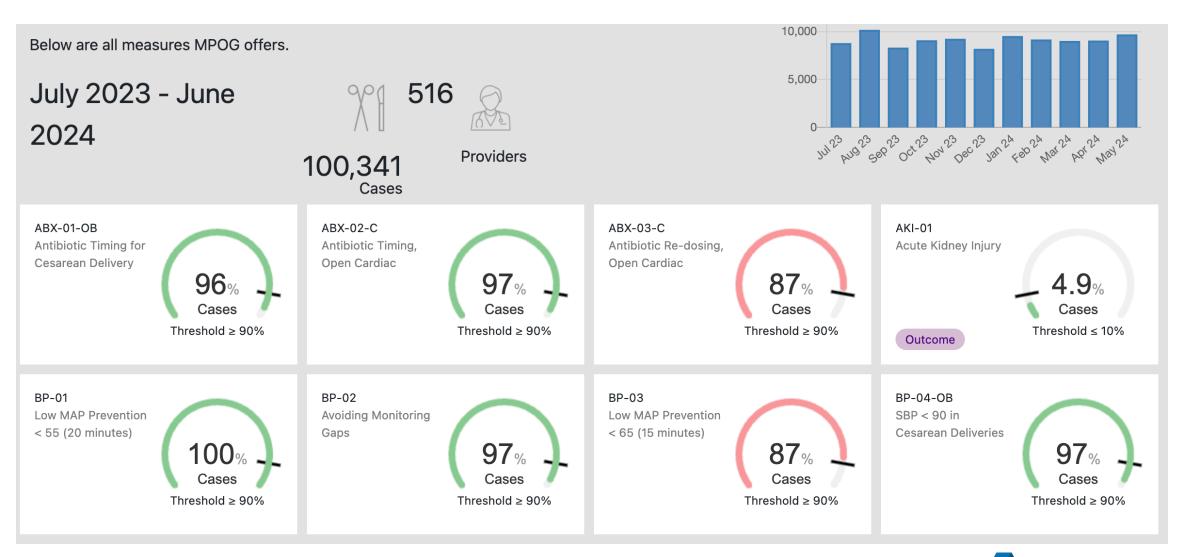

### QI Dashboard

#### **Overall Score**

## 96% Cases Threshold: ≥ 90%

#### **Result Counts**

| Result   | Case Count |
|----------|------------|
| Passed   | 1,648      |
| Flagged  | 68         |
| Excluded | 98,625     |
| Total    | 100,341    |

#### **Performance Trend**

#### **Result Reasons**

| Result   | Reason                                            | Case Count |
|----------|---------------------------------------------------|------------|
| Passed   | Antibiotic Administered On Time                   | 1,648      |
| Flagged  | Antibiotic Administered Too Early                 | 33         |
| Flagged  | Antibiotic Not Ordered / Indicated per<br>Surgeon | 15         |
| Flagged  | Incision/Procedure Start Time<br>Documented       | 10         |
| Flagged  | Antibiotic Administered Too Late                  | 6          |
| Flagged  | Antibiotic Administered On Time                   | 4          |
| Excluded | C-Section Case                                    | 98,187     |

#### **Breakdown by Location**