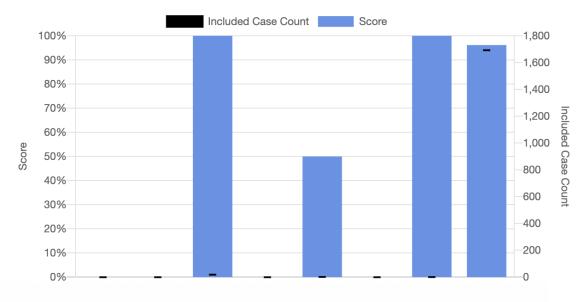

341    |

#### **Performance Trend**



#### **Result Reasons**

| Result   | Reason                                            | Case Count |
|----------|---------------------------------------------------|------------|
| Passed   | Antibiotic Administered On Time                   | 1,648      |
| Flagged  | Antibiotic Administered Too Early                 | 33         |
| Flagged  | Antibiotic Not Ordered / Indicated per<br>Surgeon | 15         |
| Flagged  | Incision/Procedure Start Time<br>Documented       | 10         |
| Flagged  | Antibiotic Administered Too Late                  | 6          |
| Flagged  | Antibiotic Administered On Time                   | 4          |
| Excluded | C-Section Case                                    | 98,187     |

#### **Breakdown by Location**





### QI Dashboard







## Goal

- Idea generation
- Implementation
- How can we help you?
  - Dashboard visualization changes
  - New QI Measure
- Vote



# **Expected Output**

- Each table works separately
  - Specific domain suggestion
- Be creative and consider what your local needs are
- Identify Presenter
  - -Up to 5 min
- Facilitators
  - Facilitator to place info in PPT







## MPOG QI Measure Specification

Description:

**Inclusions:** 

**Exclusions:** 



## MPOG QI Measure Specification – Success Criteria

Success:

Threshold or Informational Only?



## MPOG QI Measure Specification – Special Considerations

Measure Time Period:

Special considerations?

**Provider Attribution?** 



# **Key Points Summary**

- Be creative
- Consider local needs and experience
- Facil